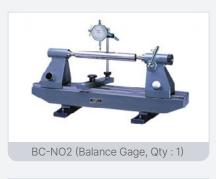

# Facility Status <sup>설비현황</sup>

가공 장비 | Machining Equipment

측정 장비 | Measuring Equipment

LC-10 (PMM, Qty : 1)

LH600 (Linear Height Gage, Qty : 3)

Micro Meter , etc.