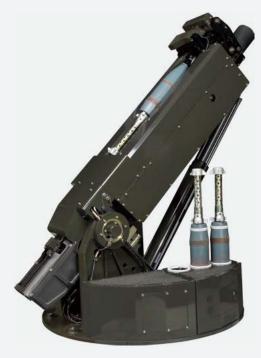

## Fire Equipment Parts & Sub Ass'y / 화력장비 부품 및 조립체

**KM120 자주박격포** (K200 장갑차용 120mm) KM120 SELF-PROPELLED MORTAR

Housing

Cover

Body Assembly

Housing

Transfer Unit

06 항상 깨어서 미래를 준비하는 회사