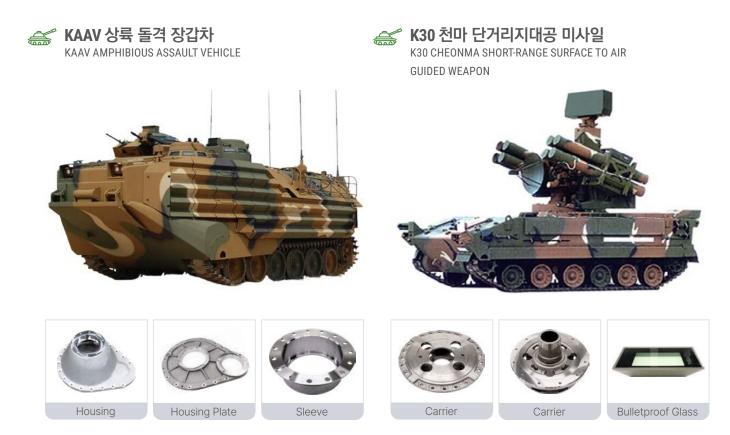

## Mobility Equipment Parts / 기동장비 부품

K200 ARMED VEHICLE

Clutch

Carrier Ass'y (R)

Supporting Bearing Plate, Reaction

Carrier

Carrier Ass'y (L)

## Mobility Equipment Parts / 기동장비 부품