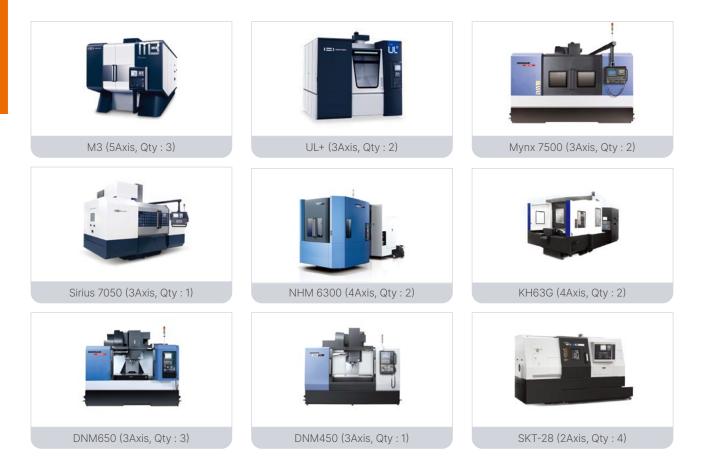

# Facility Status <sup>설비현황</sup>

가공 장비 | Machining Equipment

측정 장비 | Measuring Equipment

LC-10 (PMM, Qty : 1)

LH600 (Linear Height Gage, Qty : 3)

Micro Meter , etc.