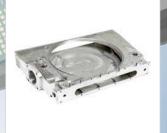

## Fire Equipment Parts & Sub Ass'y / 화력장비 부품 및 조립체

**KM120 자주박격포** (K200 장갑차용 120mm) KM120 SELF-PROPELLED MORTAR

Housing

Cover

Body Assembly

Housing

Transfer Unit

06 항상 깨어서 미래를 준비하는 회사