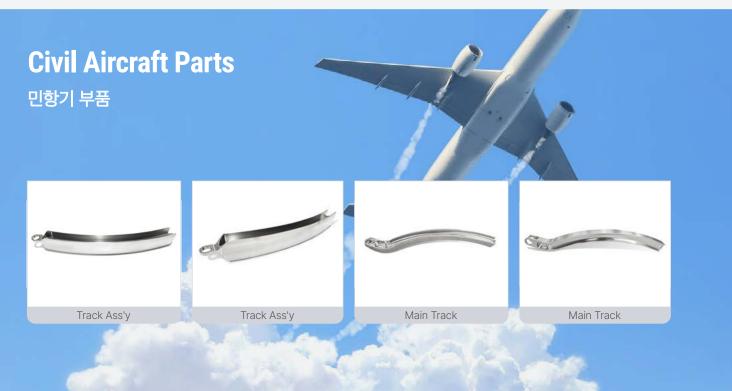

mm) KM120 SELF-PROPELLED MORTAR







Housing

Cover





Body Assembly





Housing



Transfer Unit

06 항상 깨어서 미래를 준비하는 회사

► LAH (소형무장헬기)

## Mobility Equipment Parts / 기동장비 부품





K200 ARMED VEHICLE











Clutch





Carrier Ass'y (R)



Supporting Bearing Plate, Reaction

Carrier

Carrier Ass'y (L)

## Mobility Equipment Parts / 기동장비 부품





### Military Truck & Civilian Use Truck Parts / 군용 및 민수용 트럭 부품



다. Y-7200 1.5톤 군용트럭 (K-311) Y-7200 1.5 TON MILITARY TRUCK

다. Y-7300 2.5톤 군용트럭 (K-511) Y-7300 2.5 TON MILITARY TRUCK

















Hub

Yoke Ball

Rear Cover

Housing





















Housing

Shaft-Drive

Cap



Retainer

## **Wafer Deposition Equipment Parts**

반도체 웨이퍼 증착 장비 부품





Vacuum Extention Chamber



Charge Chamber



LID (300mm Dual Mode Degas)













# Facility Status <sup>설비현황</sup>

가공 장비 | Machining Equipment



측정 장비 | Measuring Equipment





LC-10 (PMM, Qty : 1)



LH600 (Linear Height Gage, Qty : 3)





Micro Meter , etc.

#### 최고의 기술, 최고의 만족, 최고의 품질로 보답합니다.

We'll return the best technology, the best satisfaction and the best quality to our customers. http://syoung.kr



Scan QR code with smart phone



삼영정공(주) SAMYOUNG PRECISION Co., Ltd.

경상남도 창원시 성산구 공단로 21번길 40 (신촌동) 40, Gongdan-ro 21beon-gil, Seongsan-gu, Changwon-si, Gyeongsangnam-do, Republic of Korea TEL +82-55-295-5096 FAX +82-55-295-1867 E-mail syp@syoung.kr Copyright © 2022 SAMYOUNG PRECISION Co., Ltd. Designed by HRUM Vol.02 2022.09.30.