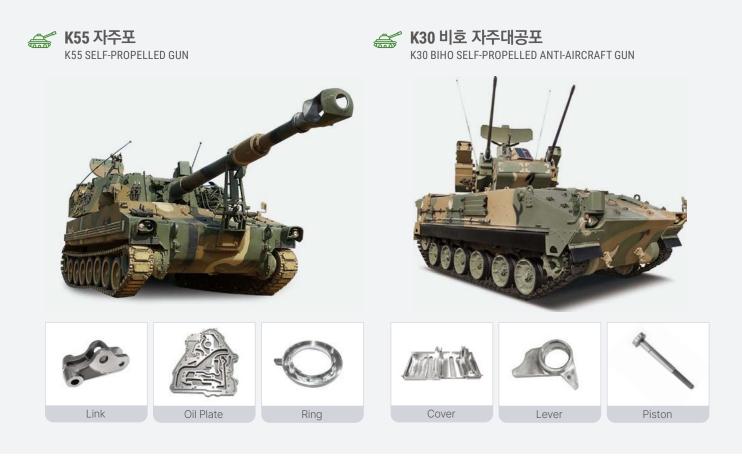

### Fire Equipment Parts / 화력장비 부품

## Fire Equipment Parts & Sub Ass'y / 화력장비 부품 및 조립체

**KM120 자주박격포** (K200 장갑차용 120mm) KM120 SELF-PROPELLED MORTAR

Housing

Cover

Body Assembly

Housing

Transfer Unit

06 항상 깨어서 미래를 준비하는 회사