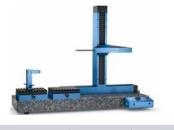

# Facility Status <sup>설비현황</sup>

가공 장비 | Machining Equipment

측정 장비 | Measuring Equipment

LC-10 (PMM, Qty : 1)

LH600 (Linear Height Gage, Qty : 3)

Micro Meter , etc.