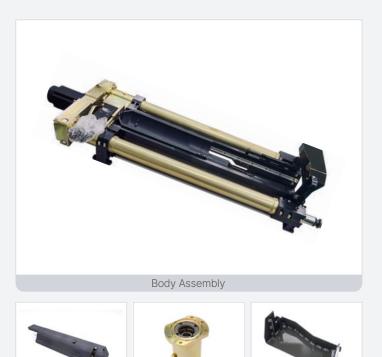

## Fire Equipment Parts & Sub Ass'y / 화력장비 부품 및 조립체

**KM120 자주박격포** (K200 장갑차용 120mm) KM120 SELF-PROPELLED MORTAR

Housing

Cover

Body Assembly

Housing

Transfer Unit

06 항상 깨어서 미래를 준비하는 회사