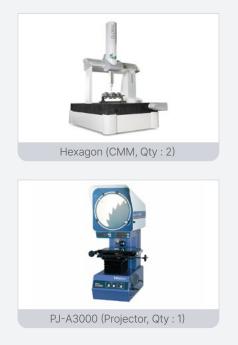

# Facility Status <sup>설비현황</sup>

가공 장비 | Machining Equipment

측정 장비 | Measuring Equipment

LC-10 (PMM, Qty : 1)

LH600 (Linear Height Gage, Qty : 3)

Micro Meter , etc.