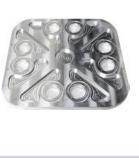

## Fire Equipment Parts & Sub Ass'y / 화력장비 부품 및 조립체

**KM120 자주박격포** (K200 장갑차용 120mm) KM120 SELF-PROPELLED MORTAR

Housing

Cover

Body Assembly

Housing

Transfer Unit

06 항상 깨어서 미래를 준비하는 회사