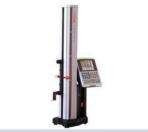

# Facility Status <sup>설비현황</sup>

가공 장비 | Machining Equipment

측정 장비 | Measuring Equipment

LC-10 (PMM, Qty : 1)

LH600 (Linear Height Gage, Qty : 3)

Micro Meter , etc.