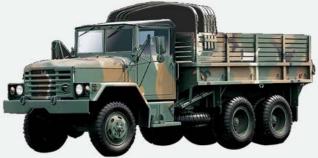

### Military Truck & Civilian Use Truck Parts / 군용 및 민수용 트럭 부품

다. Y-7200 1.5톤 군용트럭 (K-311) Y-7200 1.5 TON MILITARY TRUCK

다. Y-7300 2.5톤 군용트럭 (K-511) Y-7300 2.5 TON MILITARY TRUCK

Hub

Yoke Ball

Rear Cover

Housing